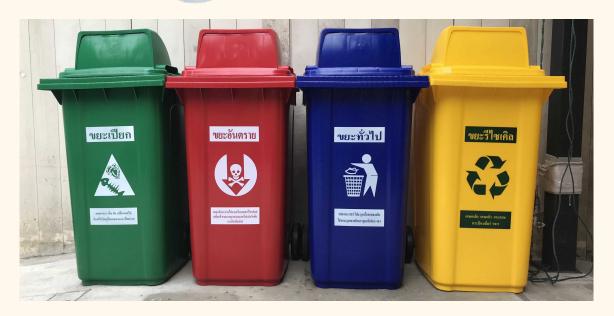

#### WHAT'S INSIDE:

- TYPES OF WASTE
- BMA WASTE COLLECTING SERVICE
- SERVICE CHANNELS
- SERVICE FEES/CHARGES
- CONTACT INFORMATION

Prepared by:

International Affairs Office, BMA

4 Types of Waste separation

FOR MANAGEMENT IN BANGKOK CITY

1. General Waste Service

general, recyclable, harzardous, organic

2. Infectious Waste Collection and Delivery Service

3. Sewage Collection Service

(Fats, oil, and grease)

4. Construction and Demolition Waste Collection Service

#### General

Non-recyclable plastic/ Unsalable plastic/ Foam/ Packaging/ Rubber/ Rag/ Paper/ Surplus vegetable waste

### Recyclable

Salable stuff/ paper/ recyclable plastic/ glass/ metal can/ etc.

#### Hazardous

Chemical container/ Battery/ Light bulb/ Expired medicine/ Expired cosmetic

#### **Organic**

Vegetable scraps/ Food waste/ Leaves and branch/ etc.